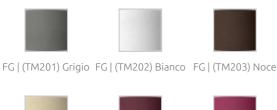

#### Product finishes

### (FG - SF) Suede Fabric Finishes

FG | (TM205) Nero

FG | (TM209)

Pistacchio

FG | (TM206) Nebbia FG | (TM207) Bordo FG | (TM208) Fuchsia

FG | (TM210) Turchese