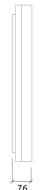

# Dimensions:

FG - SF | 595x595x76mm | 1.28 Kg FG - WF | 595x595x76mm | 1.34 Kg