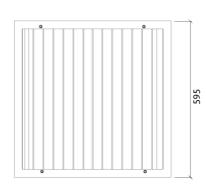

# Dimensions:

FG - SF | 595x595x76mm | 1.28 Kg FG - WF | 595x595x76mm | 1.34 Kg