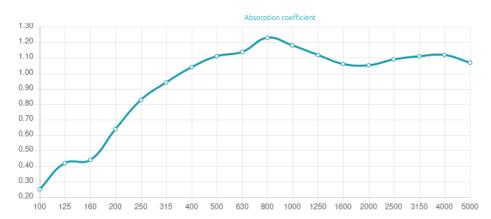

#### **Features**

Type: Absorber

Absorption Range:: 125 Hz to 8000 Hz

Acoustic Class:A | (aw) = 1,0

Available fire rate: FG | Furniture Grade